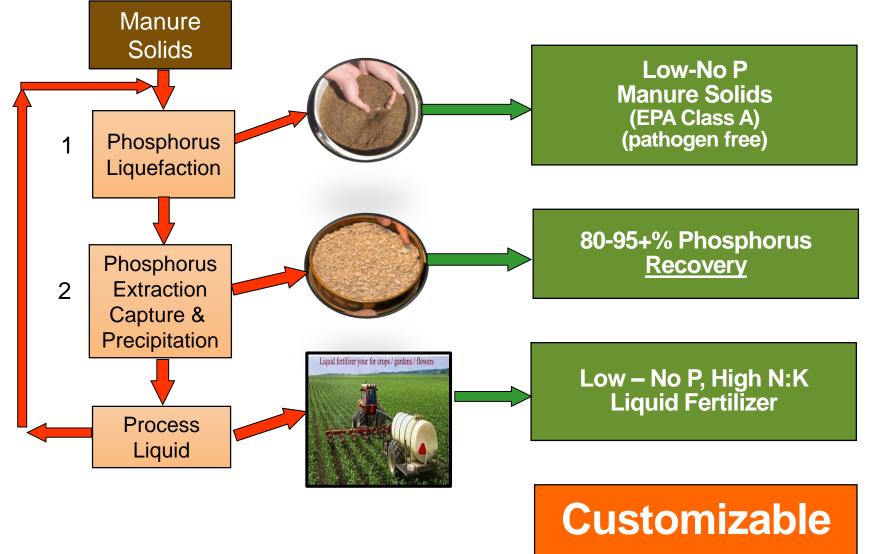

# By-Product Uses

## **Product Outlets**

| By-Product        | Outlets                                                                                                                     |  |
|-------------------|-----------------------------------------------------------------------------------------------------------------------------|--|
| Calcium Phosphate | Direct to farm fertilizer in phosphorus deficient areas of country      Industrial commercial shows a distributors, brokers |  |
|                   | Industrial, commercial chemcial distributors, brokers                                                                       |  |
| Manure Solids     | Direct to farm compost and soil amendment     National & International high quality compost markets                         |  |
|                   | Manure to Energy system feedstock                                                                                           |  |
| Process Liquid    | <ul> <li>Direct to farm low-no P, high N/P fertilizer</li> <li>National and International markets</li> </ul>                |  |