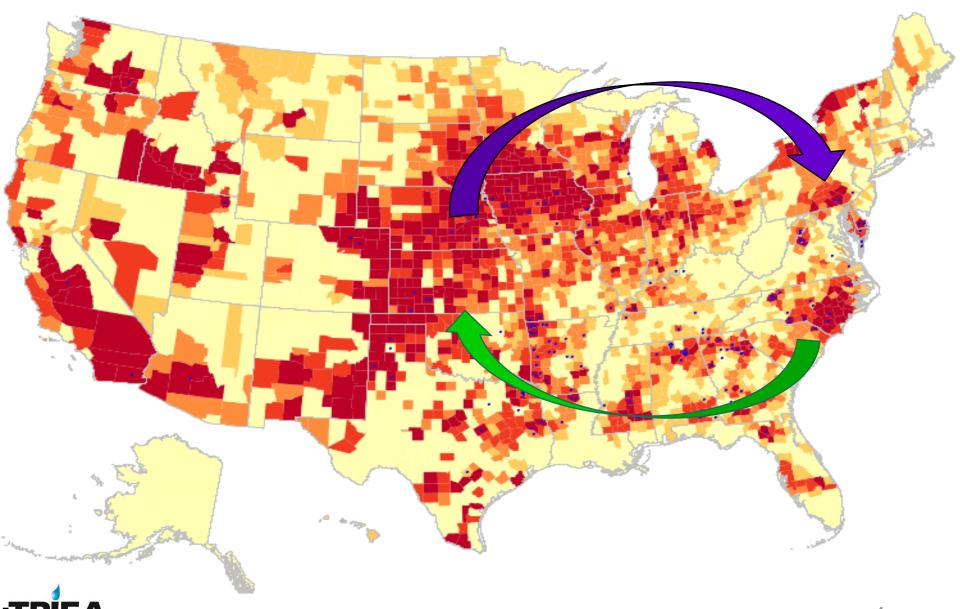

#### **Overview Presentation**



# Building Partnerships to Solve Major Environmental Problems

2014 Sustainable Company of the Year





Portfolio Company

# Common Sense Economic Solutions to Nutrient Loading & Pollution





80-95+%+Phosphorus removal and recovery

Every pound of Phosphorus recovered = a pound that will never enter the Chesapeake Bay







#### Developed by USDA-ARS

Patent - March 18, 2014 - 8673046

**Exclusive North American License** 

Effective on all forms of animal manure and human bio-solids

Awarded a \$250,000 development grant from Md. Dept. of Natural Resources

Three pilot plants in design – Eastern Shore, Negoa Illinois, Ephrata Pa



# Issue & Opportunity



### Goals

Goal = Average 90+% Phosphorus Recovery

Dramatically reduce nutrient loading in the Chesapeake Bay region

Keep as many resources on local land as possible

Create new economic opportunities for farmers



# Quickwash 4







## Results to Date

| Manure Type                       | Average<br>% P Recovery |
|-----------------------------------|-------------------------|
| Patent/Research Results (Poultry) | 72-83%                  |
| Poultry (West Virginia) (1st run) | 76-85%                  |
| Poultry (Southern PA) (1st run)   | 70-90%                  |
| Swine (Illinois) (1st run)        | 98%                     |



# Potential Economic Opportunities

| Current By-product Economic Value         | Current Estimated Price/ton |
|---------------------------------------