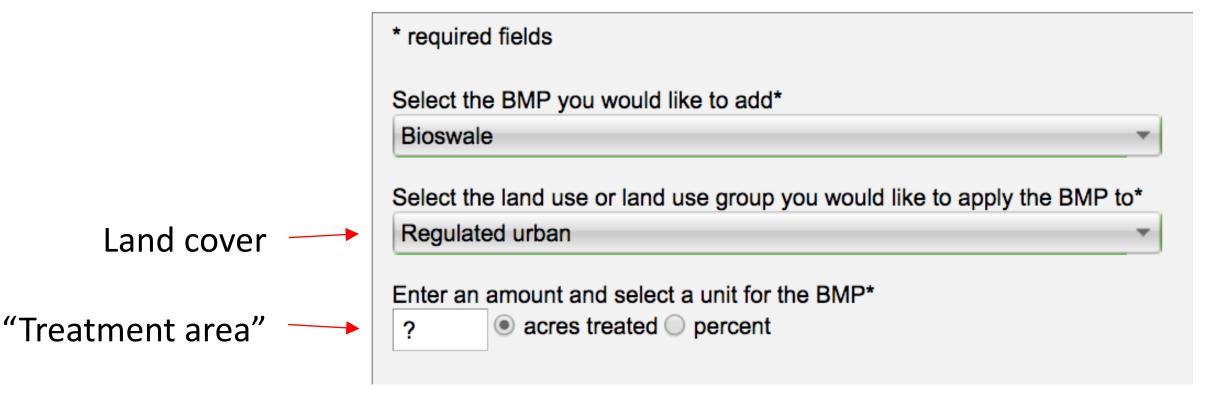

#### **Urban Land BMP Worksheet**

3. Draw Project Area

4. Generate Treatment
Area

Adjust Treatment Area (Optional)

6. Calculate Land Use/ Land Cover Values

7. Save Data

3. Draw Project Area

4. Generate Treatment
Area

Adjust Treatment Area (Optional)

6. Calculate Land Use/ Land Cover Values

7. Save Data