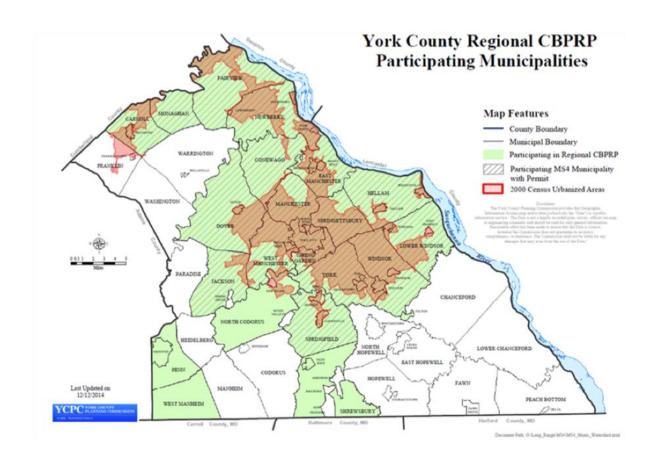

Over 40 MS4 regulated municipalities

Inconsistent reduction calculation

Reporting process outdated