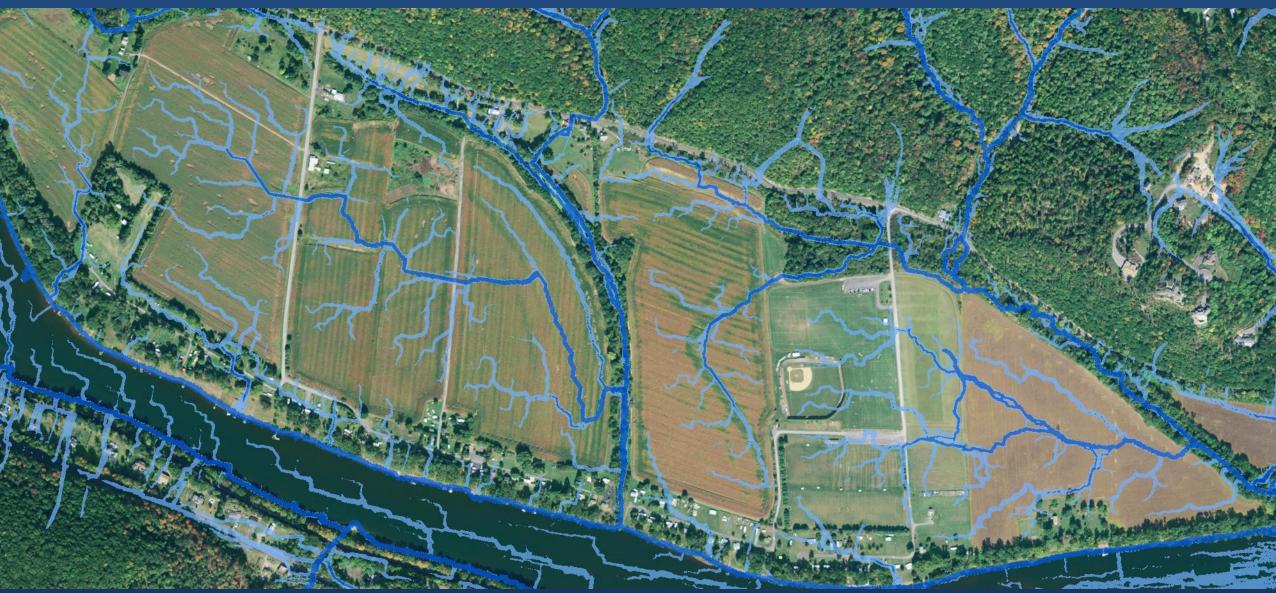

# High-res Data: Flow paths

Saving the Chesapeake's Great Rivers and Special Places