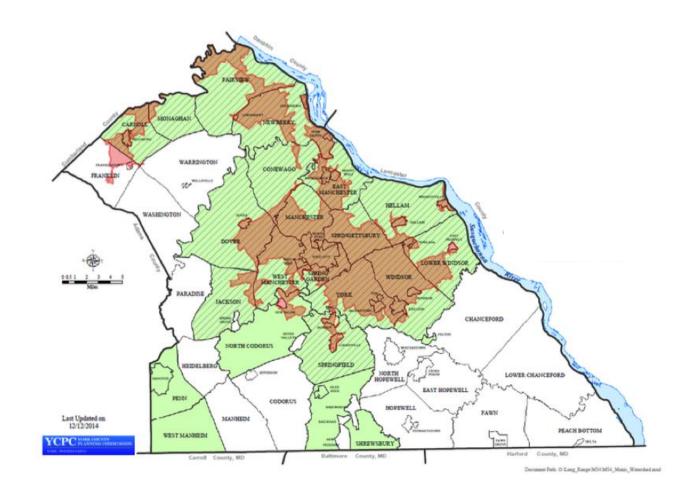

Over 40 MS4 regulated municipalities

Inconsistent reduction calculation

Reporting process outdated