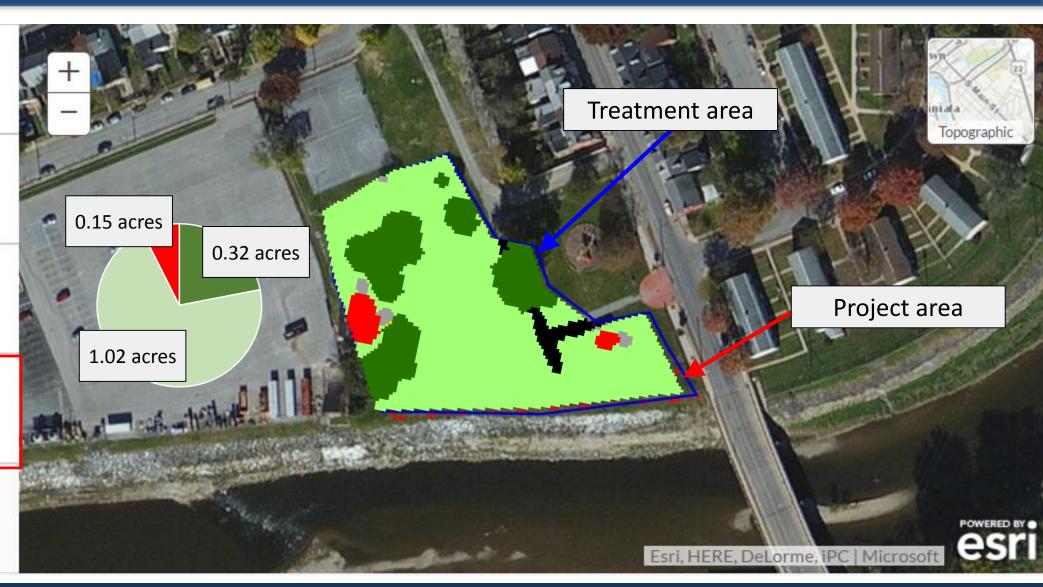

#### **Urban Land BMP Worksheet**

3. Draw Project Area

4. Generate Treatment
Area

Adjust Treatment Area (Optional)

6. Calculate Land Use/ Land Cover Values

7. Save Data

3. Draw Project Area

4. Generate Treatment
Area

Adjust Treatment Area (Optional)

6. Calculate Land Use/ Land Cover Values

7. Save Data