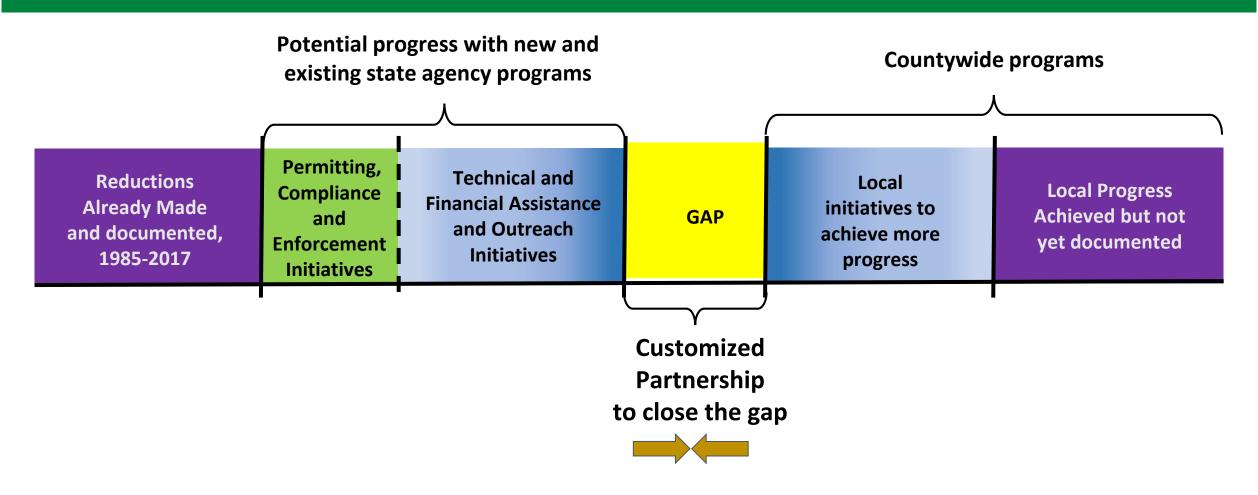

# What Are We Using As Measurable Goals?

Counties can **choose for themselves** how to reach their goals. We **recognize** the progress you have made already.

# What is PA doing to engage them?

# What is PA doing to engage

- Support Team
  - DEP Staff Person from Chesapeake Bay Office
  - DEP Regional Office
  - Member of Technical Support Team
  - Members, as needed, of the WIP Steering Committee Workgroups
- County Planning Toolbox
  - County Specific Data
  - List of Resources and Contacts
  - Community Outreach Tools
  - Templates for Use in Completing the Action Plan
- Each County plan will be unique, there is no "one size fits all" solution